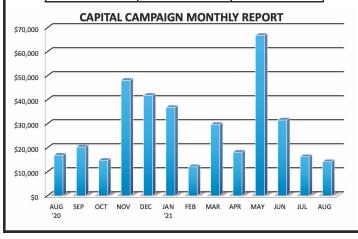

### Faithful Stewards...Building Our Future

The Capital Campaign is off to a good start. We have received over \$753,469 from our generous parishioners! Our goal for the Campaign is to raise 2 million dollars. Please join fellow parishioners in supporting the campus improvements. You may use the yellow envelopes included in your packets or found in the pews. Thank you for your generosity!

## Capital Campaign Progress Report

PURPOSE: Four Campus Improvements GOAL: Raise \$2,000,000 over 5 years

| 337 (E. 1 (a) 33 (2) 34 (3) 34 (3) 34 (3) 34 (3) 34 (3) 34 (3) 34 (3) 34 (3) 34 (3) 34 (3) 34 (3) 34 (3) 34 (3) 34 (3) 34 (3) 34 (3) 34 (3) 34 (3) 34 (3) 34 (3) 34 (3) 34 (3) 34 (3) 34 (3) 34 (3) 34 (3) 34 (3) 34 (3) 34 (3) 34 (3) 34 (3) 34 (3) 34 (3) 34 (3) 34 (3) 34 (3) 34 (3) 34 (3) 34 (3) 34 (3) 34 (3) 34 (3) 34 (3) 34 (3) 34 (3) 34 (3) 34 (3) 34 (3) 34 (3) 34 (3) 34 (3) 34 (3) 34 (3) 34 (3) 34 (3) 34 (3) 34 (3) 34 (3) 34 (3) 34 (3) 34 (3) 34 (3) 34 (3) 34 (3) 34 (3) 34 (3) 34 (3) 34 (3) 34 (3) 34 (3) 34 (3) 34 (3) 34 (3) 34 (3) 34 (3) 34 (3) 34 (3) 34 (3) 34 (3) 34 (3) 34 (3) 34 (3) 34 (3) 34 (3) 34 (3) 34 (3) 34 (3) 34 (3) 34 (3) 34 (3) 34 (3) 34 (3) 34 (3) 34 (3) 34 (3) 34 (3) 34 (3) 34 (3) 34 (3) 34 (3) 34 (3) 34 (3) 34 (3) 34 (3) 34 (3) 34 (3) 34 (3) 34 (3) 34 (3) 34 (3) 34 (3) 34 (3) 34 (3) 34 (3) 34 (3) 34 (3) 34 (3) 34 (3) 34 (3) 34 (3) 34 (3) 34 (3) 34 (3) 34 (3) 34 (3) 34 (3) 34 (3) 34 (3) 34 (3) 34 (3) 34 (3) 34 (3) 34 (3) 34 (3) 34 (3) 34 (3) 34 (3) 34 (3) 34 (3) 34 (3) 34 (3) 34 (3) 34 (3) 34 (3) 34 (3) 34 (3) 34 (3) 34 (3) 34 (3) 34 (3) 34 (3) 34 (3) 34 (3) 34 (3) 34 (3) 34 (3) 34 (3) 34 (3) 34 (3) 34 (3) 34 (3) 34 (3) 34 (3) 34 (3) 34 (3) 34 (3) 34 (3) 34 (3) 34 (3) 34 (3) 34 (3) 34 (3) 34 (3) 34 (3) 34 (3) 34 (3) 34 (3) 34 (3) 34 (3) 34 (3) 34 (3) 34 (3) 34 (3) 34 (3) 34 (3) 34 (3) 34 (3) 34 (3) 34 (3) 34 (3) 34 (3) 34 (3) 34 (3) 34 (3) 34 (3) 34 (3) 34 (3) 34 (3) 34 (3) 34 (3) 34 (3) 34 (3) 34 (3) 34 (3) 34 (3) 34 (3) 34 (3) 34 (3) 34 (3) 34 (3) 34 (3) 34 (3) 34 (3) 34 (3) 34 (3) 34 (3) 34 (3) 34 (3) 34 (3) 34 (3) 34 (3) 34 (3) 34 (3) 34 (3) 34 (3) 34 (3) 34 (3) 34 (3) 34 (3) 34 (3) 34 (3) 34 (3) 34 (3) 34 (3) 34 (3) 34 (3) 34 (3) 34 (3) 34 (3) 34 (3) 34 (3) 34 (3) 34 (3) 34 (3) 34 (3) 34 (3) 34 (3) 34 (3) 34 (3) 34 (3) 34 (3) 34 (3) 34 (3) 34 (3) 34 (3) 34 (3) 34 (3) 34 (3) 34 (3) 34 (3) 34 (3) 34 (3) 34 (3) 34 (3) 34 (3) 34 (3) 34 (3) 34 (3) 34 (3) 34 (3) 34 (3) 34 (3) 34 (3) 34 (3) 34 (3) 34 (3) 34 (3) 34 (3) 34 (3) 34 (3) 34 (3) 34 (3) 34 (3) 34 (3) 34 (3) 34 (3) 34 (3) 34 (3) 34 (3) 34 |          |           |
|--------------------------------------------------------------------------------------------------------------------------------------------------------------------------------------------------------------------------------------------------------------------------------------------------------------------------------------------------------------------------------------------------------------------------------------------------------------------------------------------------------------------------------------------------------------------------------------------------------------------------------------------------------------------------------------------------------------------------------------------------------------------------------------------------------------------------------------------------------------------------------------------------------------------------------------------------------------------------------------------------------------------------------------------------------------------------------------------------------------------------------------------------------------------------------------------------------------------------------------------------------------------------------------------------------------------------------------------------------------------------------------------------------------------------------------------------------------------------------------------------------------------------------------------------------------------------------------------------------------------------------------------------------------------------------------------------------------------------------------------------------------------------------------------------------------------------------------------------------------------------------------------------------------------------------------------------------------------------------------------------------------------------------------------------------------------------------------------------------------------------------|----------|-----------|
| Total 2019                                                                                                                                                                                                                                                                                                                                                                                                                                                                                                                                                                                                                                                                                                                                                                                                                                                                                                                                                                                                                                                                                                                                                                                                                                                                                                                                                                                                                                                                                                                                                                                                                                                                                                                                                                                                                                                                                                                                                                                                                                                                                                                     |          | \$170,224 |
| Total 2020                                                                                                                                                                                                                                                                                                                                                                                                                                                                                                                                                                                                                                                                                                                                                                                                                                                                                                                                                                                                                                                                                                                                                                                                                                                                                                                                                                                                                                                                                                                                                                                                                                                                                                                                                                                                                                                                                                                                                                                                                                                                                                                     |          | \$357,545 |
|                                                                                                                                                                                                                                                                                                                                                                                                                                                                                                                                                                                                                                                                                                                                                                                                                                                                                                                                                                                                                                                                                                                                                                                                                                                                                                                                                                                                                                                                                                                                                                                                                                                                                                                                                                                                                                                                                                                                                                                                                                                                                                                                | 2021     |           |
|                                                                                                                                                                                                                                                                                                                                                                                                                                                                                                                                                                                                                                                                                                                                                                                                                                                                                                                                                                                                                                                                                                                                                                                                                                                                                                                                                                                                                                                                                                                                                                                                                                                                                                                                                                                                                                                                                                                                                                                                                                                                                                                                | January  | \$36,757  |
|                                                                                                                                                                                                                                                                                                                                                                                                                                                                                                                                                                                                                                                                                                                                                                                                                                                                                                                                                                                                                                                                                                                                                                                                                                                                                                                                                                                                                                                                                                                                                                                                                                                                                                                                                                                                                                                                                                                                                                                                                                                                                                                                | February | \$12,110  |
|                                                                                                                                                                                                                                                                                                                                                                                                                                                                                                                                                                                                                                                                                                                                                                                                                                                                                                                                                                                                                                                                                                                                                                                                                                                                                                                                                                                                                                                                                                                                                                                                                                                                                                                                                                                                                                                                                                                                                                                                                                                                                                                                | March    | \$29,887  |
|                                                                                                                                                                                                                                                                                                                                                                                                                                                                                                                                                                                                                                                                                                                                                                                                                                                                                                                                                                                                                                                                                                                                                                                                                                                                                                                                                                                                                                                                                                                                                                                                                                                                                                                                                                                                                                                                                                                                                                                                                                                                                                                                | April    | \$18,154  |
|                                                                                                                                                                                                                                                                                                                                                                                                                                                                                                                                                                                                                                                                                                                                                                                                                                                                                                                                                                                                                                                                                                                                                                                                                                                                                                                                                                                                                                                                                                                                                                                                                                                                                                                                                                                                                                                                                                                                                                                                                                                                                                                                | May      | \$66,750  |
|                                                                                                                                                                                                                                                                                                                                                                                                                                                                                                                                                                                                                                                                                                                                                                                                                                                                                                                                                                                                                                                                                                                                                                                                                                                                                                                                                                                                                                                                                                                                                                                                                                                                                                                                                                                                                                                                                                                                                                                                                                                                                                                                | June     | \$31,561  |
|                                                                                                                                                                                                                                                                                                                                                                                                                                                                                                                                                                                                                                                                                                                                                                                                                                                                                                                                                                                                                                                                                                                                                                                                                                                                                                                                                                                                                                                                                                                                                                                                                                                                                                                                                                                                                                                                                                                                                                                                                                                                                                                                | July     | \$16,281  |
|                                                                                                                                                                                                                                                                                                                                                                                                                                                                                                                                                                                                                                                                                                                                                                                                                                                                                                                                                                                                                                                                                                                                                                                                                                                                                                                                                                                                                                                                                                                                                                                                                                                                                                                                                                                                                                                                                                                                                                                                                                                                                                                                | August   | \$14,200  |
|                                                                                                                                                                                                                                                                                                                                                                                                                                                                                                                                                                                                                                                                                                                                                                                                                                                                                                                                                                                                                                                                                                                                                                                                                                                                                                                                                                                                                                                                                                                                                                                                                                                                                                                                                                                                                                                                                                                                                                                                                                                                                                                                |          |           |
| YTD 2021                                                                                                                                                                                                                                                                                                                                                                                                                                                                                                                                                                                                                                                                                                                                                                                                                                                                                                                                                                                                                                                                                                                                                                                                                                                                                                                                                                                                                                                                                                                                                                                                                                                                                                                                                                                                                                                                                                                                                                                                                                                                                                                       |          | \$225,700 |
| TOTAL                                                                                                                                                                                                                                                                                                                                                                                                                                                                                                                                                                                                                                                                                                                                                                                                                                                                                                                                                                                                                                                                                                                                                                                                                                                                                                                                                                                                                                                                                                                                                                                                                                                                                                                                                                                                                                                                                                                                                                                                                                                                                                                          |          | \$753,469 |