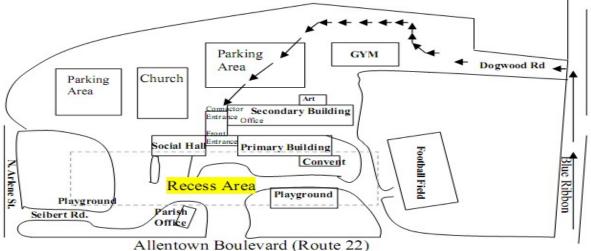

#### **REGULAR ARRIVAL:**

Car riders are dropped off at the Primary School building entrance.

Cars are **not permitted** behind the church/school between 7:30 am - 8:30 am **and** 2:30 pm - 3:30pm. Do not drop off or pick up a student in this area at these times.

#### **REGULAR DISMISSAL:**

Students are either car riders or bus riders. Buses pick up children at the main entrance; car riders are dismissed at the back of the school.

In order to prevent interference with bussing, parents/guardians picking up children by car are **not** permitted at the main entrance of the school during the hours of **7:30 – 8:30 am** and **2:30 – 3:30 pm**.

Please note: Cars may not access the school from the Allentown Boulevard entrance during lunch/recess times. Visitors should enter the campus from Blue Ribbon Avenue (at traffic light in front of Sheetz), turn left onto Dogwood Road, and proceed to the parking lot in front of the HNJ gym.